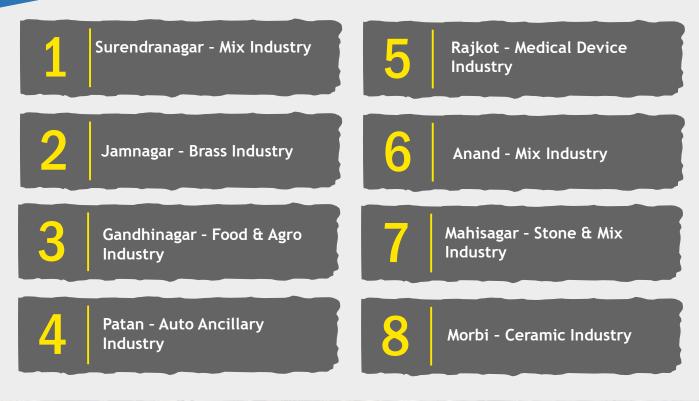

### **New Industrial Estates** (

Vanod. Surendranagar

Ode, Anand

Pipardi, Rajkot

Khirsara-II, Rajkot

Jamnagar

Khandivav, Mahisagar

Morbi

Pipavav, Amerli

Bhadreshwar, Kutch