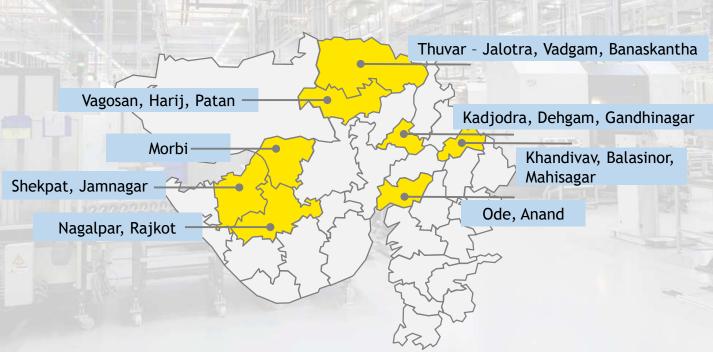

### **New Industrial Estates** (

Vanod. Surendranagar

Ode, Anand

Pipardi, Rajkot

Khirsara-II, Rajkot

Jamnagar

Khandivav, Mahisagar

Morbi

Pipavav, Amerli

Bhadreshwar, Kutch