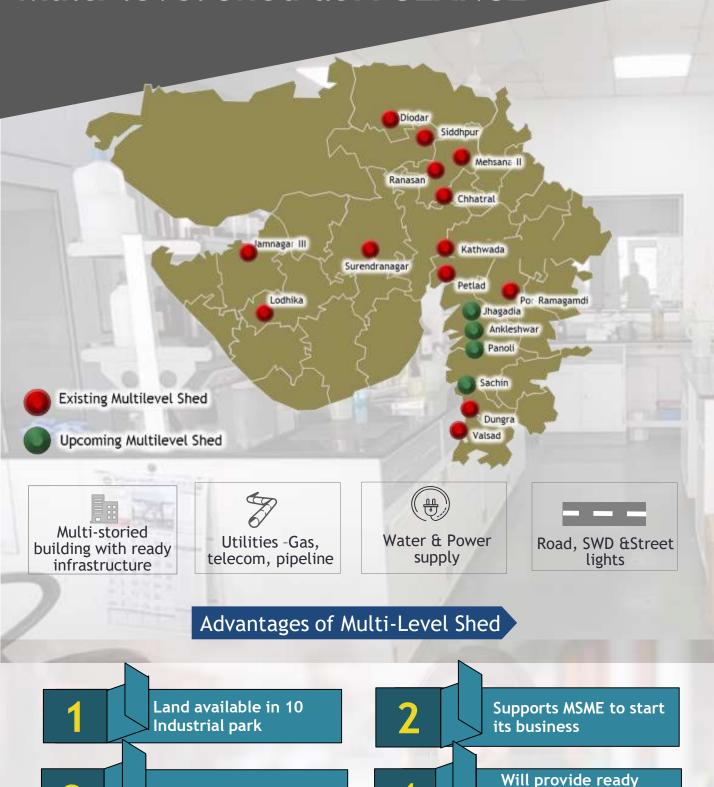

## Multi-level Shed at A GLANCE

Plug and Play basis

infrastructure to small

units